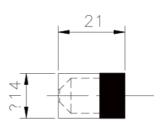

#### **Drawing:**

### **Product Information:**

Material: AISI 316 stainless steel
Surface finish: Satin 320 grain or polished

Height: Width: Depth: 14 mm 21 mm