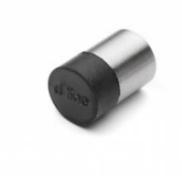

# Photo:

# **Product Specification:**

d line wall door stop Ø14x21 mm produced in AISI 316 satin or polished stainless steel.

d line products are always produced in the highest quality stainless steel AISI 316. d line is a simple and functional design, but the minimalistic exterior hides advanced technic that ensures the hardware's strength and durability for many years.